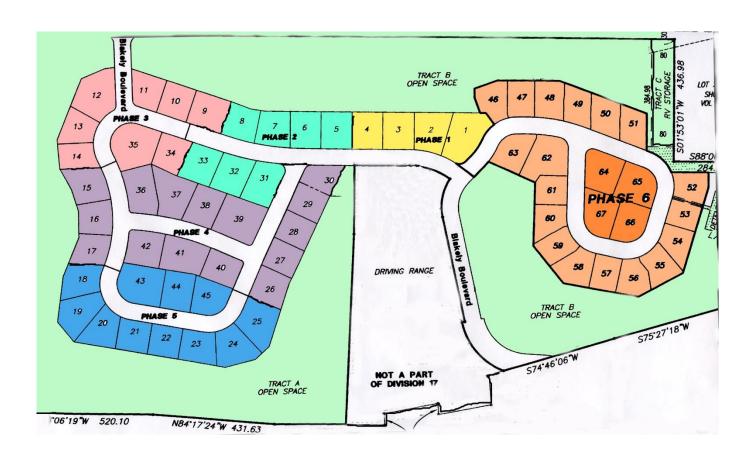

## THE SIX CONSTRUCTION PHASES OF SUNLAND DIVISION 17 (Maximum potential of 139 units)

| Phase       | Plat Filed    | # of Lots | # of Units<br>(Homes) | # Duplex<br>Bldgs | # Triplex<br>Bldgs |
|-------------|---------------|-----------|-----------------------|-------------------|--------------------|
| Phase 1     | Sept 18, 1998 | 4         | 8                     | 4                 | 0                  |
| Phase 2     | Oct 25, 2000  | 7         | 14                    | 7                 | 0                  |
| Phase 3     | Dec 9, 2002   | 8         | 17                    | 7                 | 1                  |
| Phase 4     | Apr 6, 2004   | 15        | 33                    | 12                | 3                  |
| Phase 5     | Aug 25,2005   | 11        | 23                    | 10                | 1                  |
| Phase 6*    | Mar 26, 2008  | 22        | 44                    | 22                | 0                  |
|             | TOTALS:       | 67        | 139                   | 62                | 5                  |
| Total Build |               |           |                       | ldings: 67        |                    |

<sup>\*</sup>Phase 6 is the last and final phase of Division 17